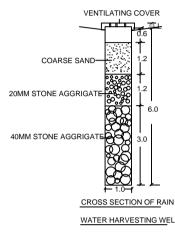

22. The applicant shall ensure that the Rain Water Harvesting Structures are provided & maintained in good repair for storage of water for non potable purposes or recharge of ground water at all times having a minimum total capacity mentioned in the Bye-law 32(a).